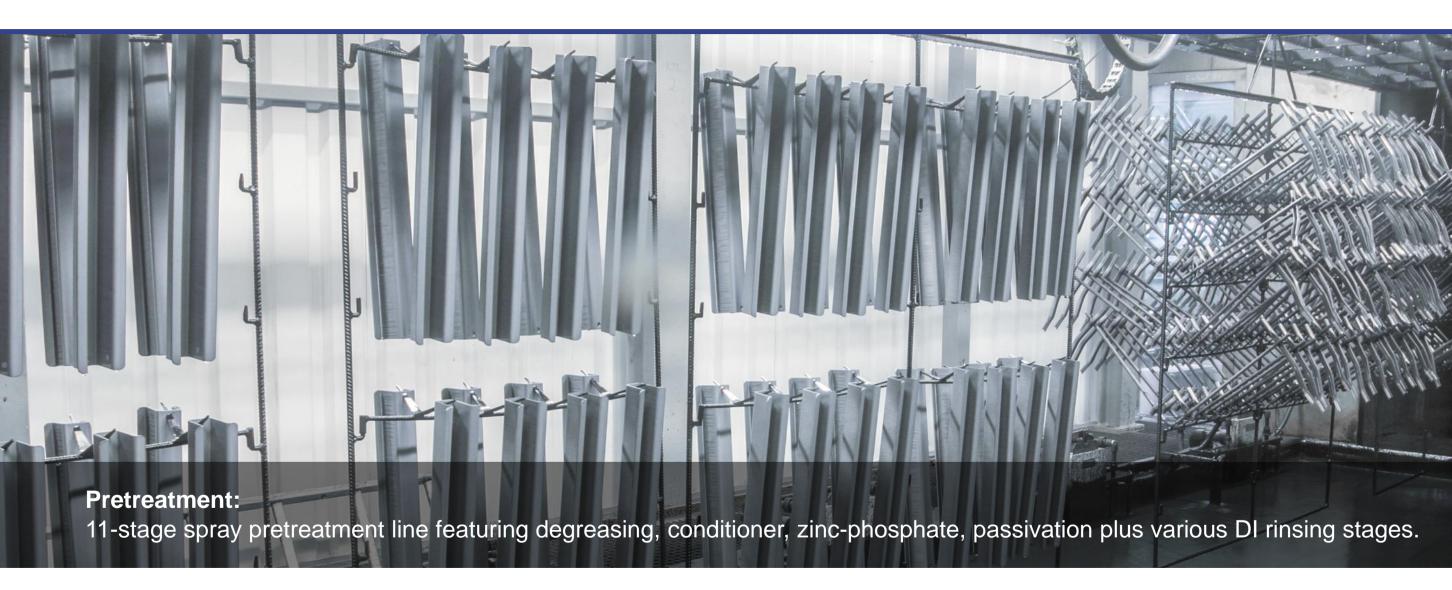

### Details I Degrease and Etch-Passivation of aluminium components

#### **Details I Degrease and Etch-Passivation of aluminium components**