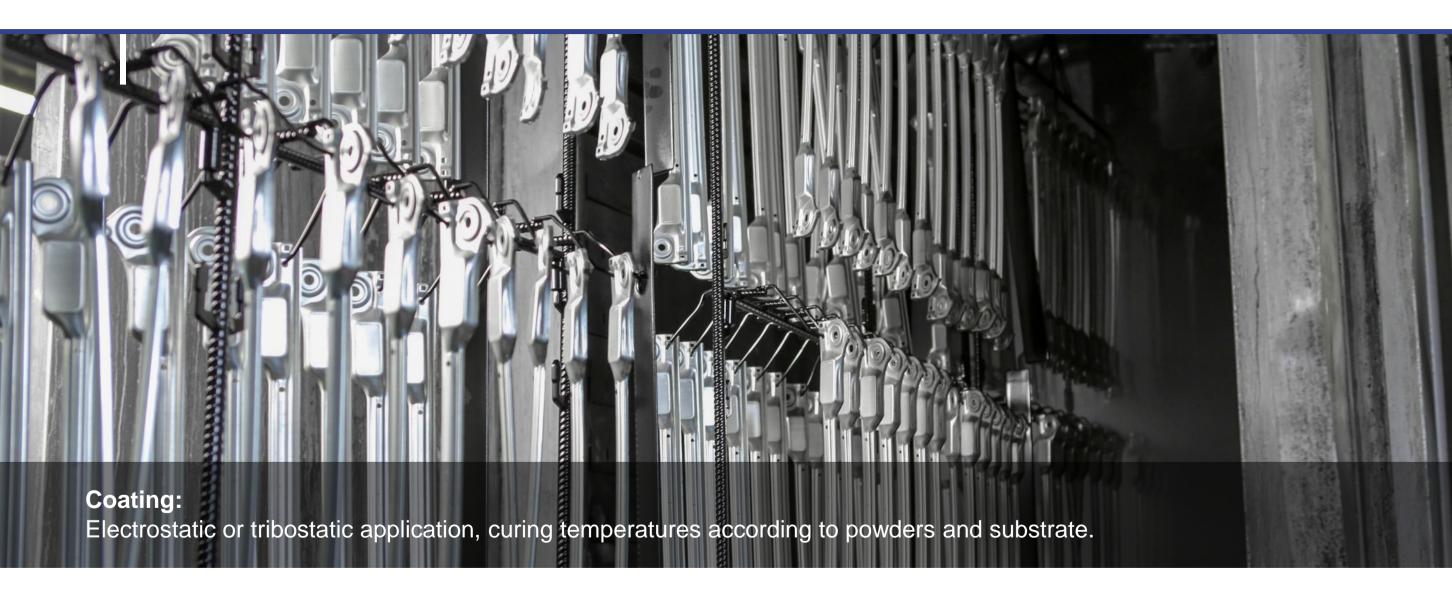

### Technical details I Powder Coating (3 lines in total)

# Technical details I Powder Coating (3 lines in total)

#### Technical details I Powder Coating (3 lines in total)