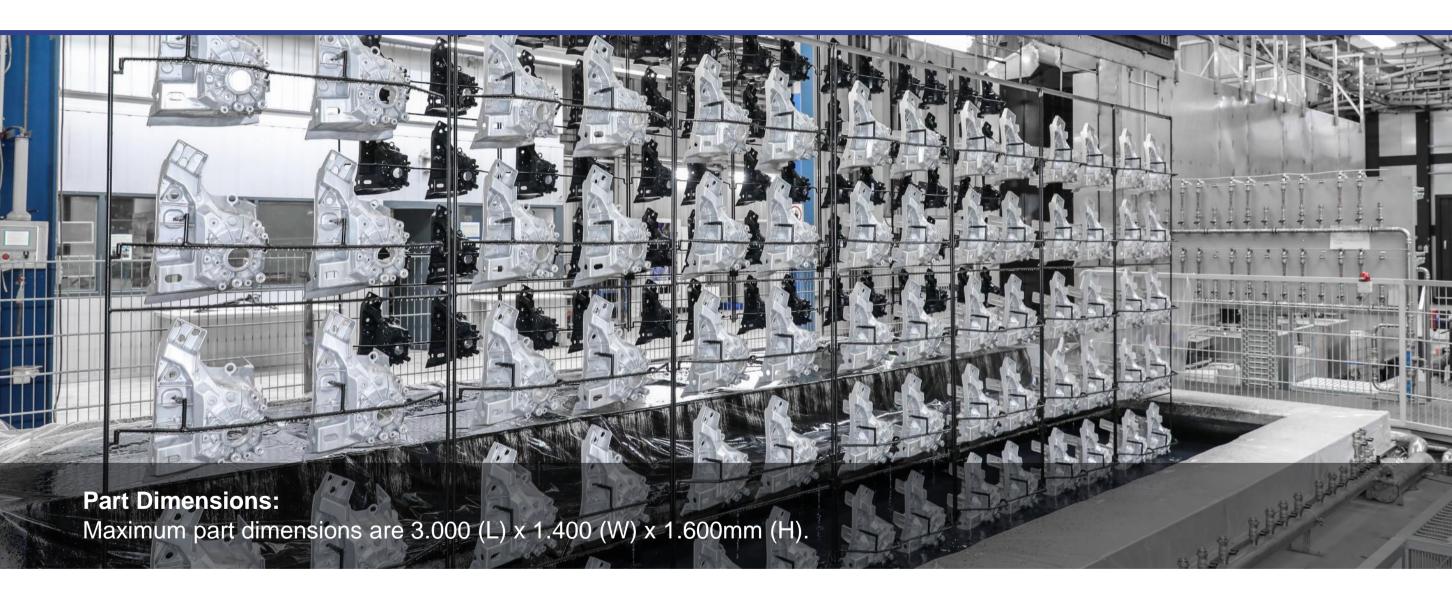

### Details I Degrease and Etch-Passivation of aluminium components

#### **Details I Degrease and Etch-Passivation of aluminium components**