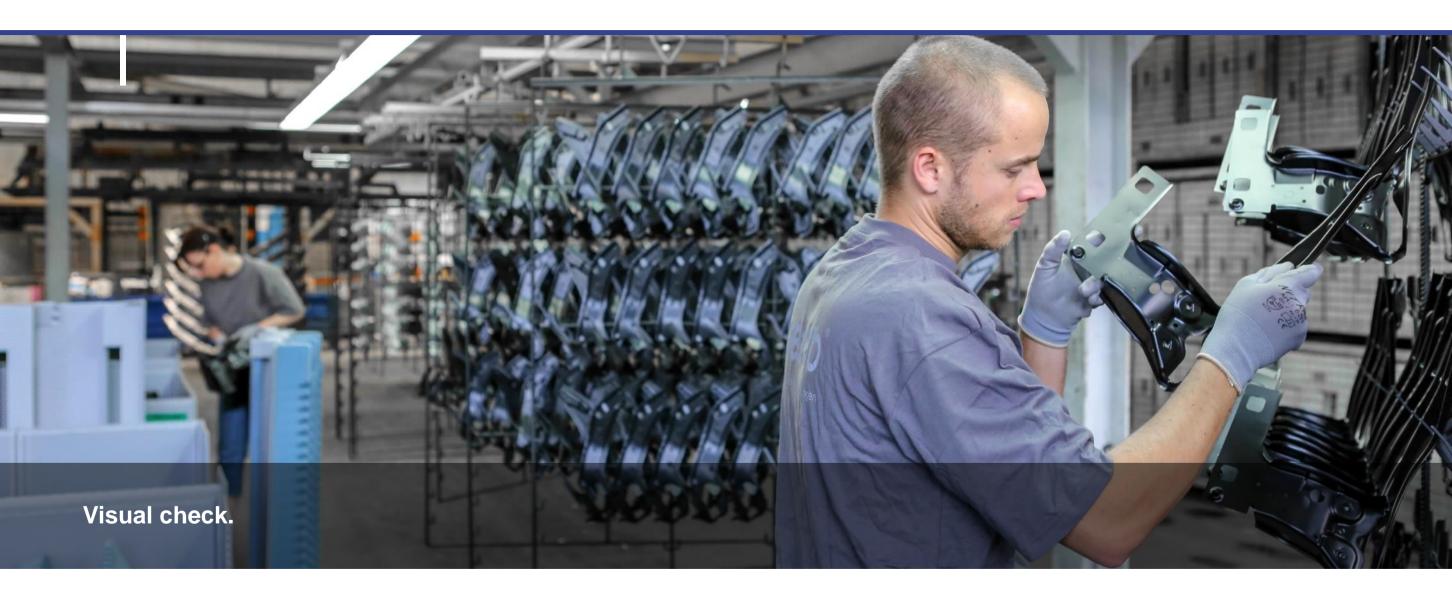

### Technical details I Powder Coating (3 lines in total)

# Technical details I Powder Coating (3 lines in total)

#### Technical details I Powder Coating (3 lines in total)